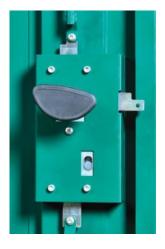

- \* 10 year warranty
- \* Vented side panels
- \* Reinforced panels

- \* 539kg in weight (85 stone)
- \* 5 point locking system
- \* Large easy access double doors
- \* Designed and made in the UK
- \* Welded hinges
- \* Electric mounting plate