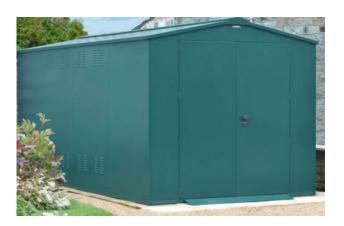

## SafeStore Deepdale Jumbo Secure Storage Unit

- \* Size: 2240mm (7ft 4in) wide x 4422mm (14ft 6in) deep \* Colours available: Green, Dark Grey or Ivory
- \* Standard accessories: timber floor, universal ramp, shelves and hooks/hook rail.
- \* Additional accessories available: tool rail, hanging bike racks and single and double bike stands, heavy duty ladder and tool rack, LED sensor lights (240mm or 600mm)

- \* 10 year warranty
- \* Vented side panels
- \* Reinforced panels

- \* 539kg in weight (85 stone)
- \* 5 point locking system
- \* Large easy access double doors
- \* Designed and made in the UK
- \* Welded hinges
- \* Electric mounting plate