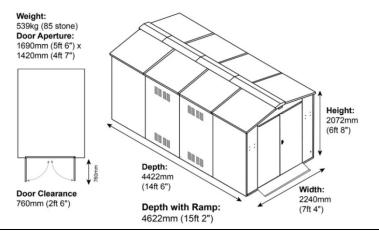

## SafeStore Deepdale Jumbo Secure Storage Unit

- \* Size: 2240mm (7ft 4in) wide x 4422mm (14ft 6in) deep \* Colours available: Green, Dark Grey or Ivory
- \* Standard accessories: timber floor, universal ramp, shelves and hooks/hook rail.
- \* Additional accessories available: tool rail, hanging bike racks and single and double bike stands, heavy duty ladder and tool rack, LED sensor lights (240mm or 600mm)

**External Dimensions** 

**Internal Dimensions** 

A. Internal Height (to apex): 1980mm (6ft 6") B. Internal Height (to eaves): 1820mm (5ft 11") C. Internal Depth: 4314mm (14ft 1") D. Internal Width: 2140mm (7ft 0")

- \* 10 year warranty
- \* Vented side panels
- \* Reinforced panels

- \* 539kg in weight (85 stone)
- \* 5 point locking system
- \* Large easy access double doors
- \* Designed and made in the UK
- \* Welded hinges
- \* Electric mounting plate