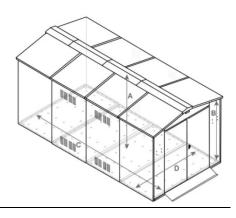

**External Dimensions** 

**Internal Dimensions** 

A. Internal Height (to apex): 1980mm (6ft 6") B. Internal Height (to eaves): 1820mm (5ft 11") C. Internal Depth: 4314mm (14ft 1") D. Internal Width: 2140mm (7ft 0")